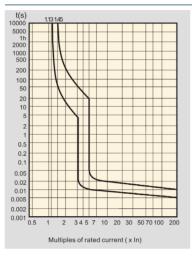

# **TECHNICAL INFORMATION**

| Height                           | 86.5mm                      |
|----------------------------------|-----------------------------|
| Width                            | 17.8mm                      |
| Depth                            | 50mm                        |
| Weight                           | 0.168 Kg                    |
| Short Circuit rating             | 6kA                         |
| Torque settings (out)            | 1.2Nm                       |
| Torque settings (In)             | 2.0Nm                       |
| Ambient temperature              | -5 to +55 C                 |
| Integral MCB Type                | C Curve                     |
| Number of Poles                  | Single Pole                 |
| Mounting type                    | Din Rail                    |
| Guarantee                        | 10 Years                    |
| Frequency                        | 50/60Hz                     |
| Current Rating                   | 20A                         |
| Cable Clamp type                 | Sqaure cage clamp mechanism |
| Rated operating voltage          | 230/240 AC                  |
| Number of modules                | One                         |
| IP Rating                        | IP2X                        |
| Packaging type                   | Box of 12                   |
| Operating characteristic         | Туре АС                     |
| Rated residual operating current | N/A                         |
| Lockable                         | Yes                         |
| Standards                        | EN 60898-1                  |
| Certified Independantly by       | DEKRA                       |
| Country of origin                | PRC                         |